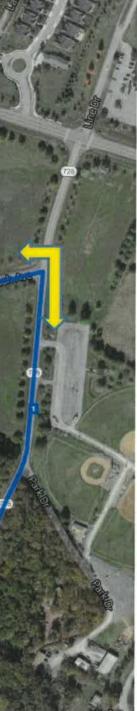

### **Bike Course Turn by Turn Directions**

#### 7-8 Year Olds

- 1. Head West onto Splash Ave
- 2. Turn Left at the corner of the parking lot
- 3. Turn Right
- 4. Turn Left at the gate
- 5. Head straight and follow the loop to turn around
- 6. Turn right at the gate
- 7. Turn Left
- 8. Right Turn at the corner of the parking lot
- 9. Continue Straight to the parking lot

# Youth Trialathon Bike Map Kids Ages 7-8