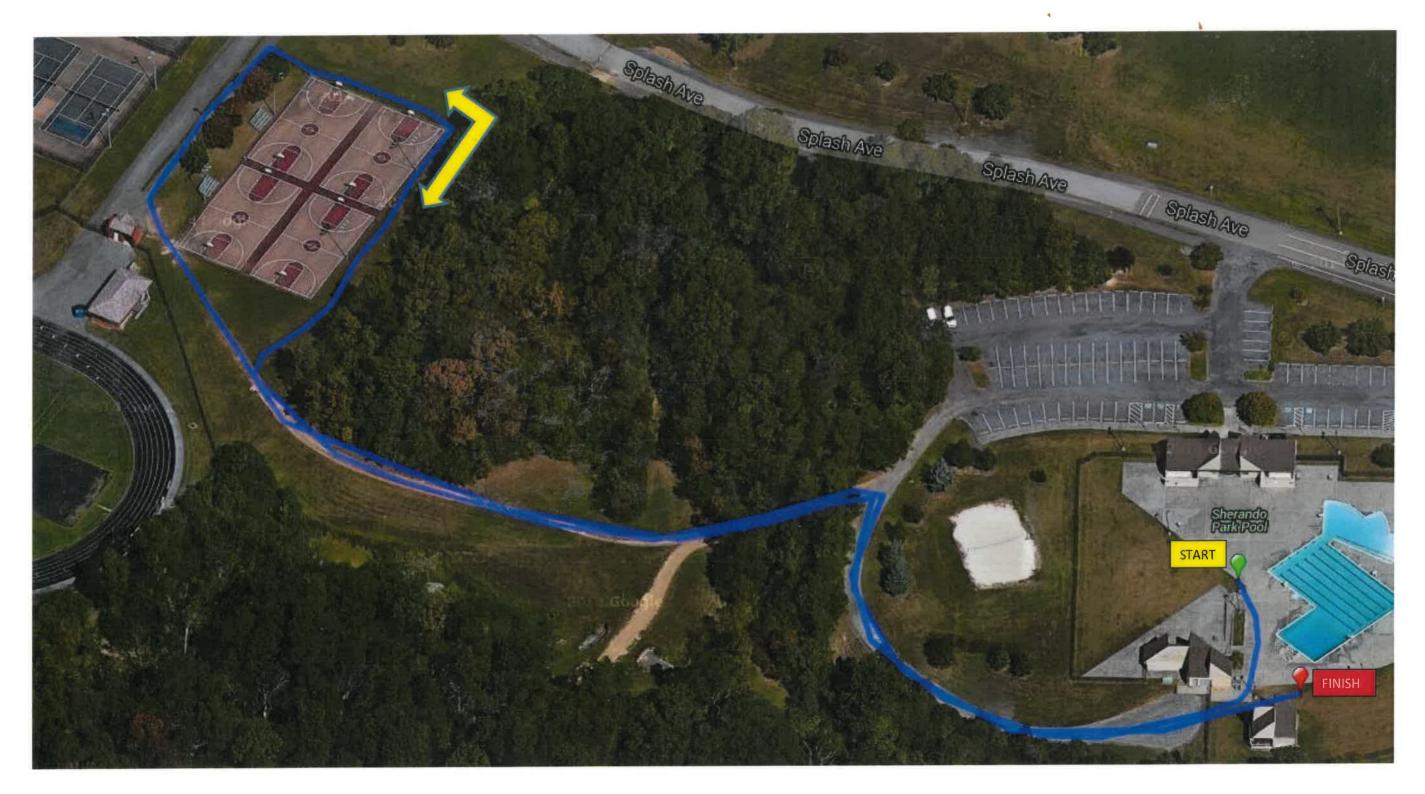

### **Running Course Turn-by-Turn Directions**

#### 7-8 Year Olds (half Mile)

- 1. Exit the pool and follow gravel path
- 2. Left turn at the Y
- *3. Follow path to the basketball courts*
- 4. One lap around the courts
- 5. Follow the path back to the Y
- 6. Right turn
- 7. Follow to finish line inside the pool area
  - 9-15 Year Olds (1 Mile)
- 1. Exit the pool and follow gravel path
- 2. Left turn at the Y
- 3. Follow path to basketball courts
- 4. Left turn onto the track
- 5. 2 lap around the track
- 6. Right turn out of the track
- 7. Right turn at the basketball courts
- 8. Follow path back to the Y
- 9. Right turn
- 10. Follow to finish line inside the pool area

# Youth Trialathon Running Map Kids Ages 9-15