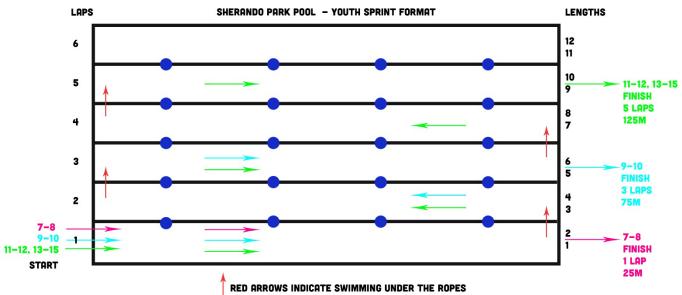

# Youth Sprint Tri

Sherando Park, Frederick County, VA 201 Splash Ave, Stephens City, VA 22655 June 25, 2022 6pm Start Time



## **Swim Distance**





### **Bike Course Turn by Turn Directions**

#### 7-8 Year Olds

- 1. Head West onto Splash Ave
- 2. Turn Left at the corner of the parking lot
- 3. Turn Right
- 4. Turn Left at the gate
- 5. Head straight and follow the loop to turn around
- 6. Turn right at the gate
- 7. Turn Left
- 8. Right Turn at the corner of the parking lot
- 9. Continue Straight to the parking lot

#### 8-15 Year Olds

- 1. Head East onto Splash Ave
- 2. Turn Right onto Lakeview Cir
- 3. Continue Straight to the pavilion
- 4. Make the loop and head back to Splash Ave
- 5. Turn Left onto Splash Ave
- 6. Continue Straight
- 7. Left at the corner of the parking lot
- 8. Turn Right
- 9. Right at gate
- 10. Heads towards the entrance of Sherando High School
- 11. Turn around and continue straight
- 12. Turn Left at th