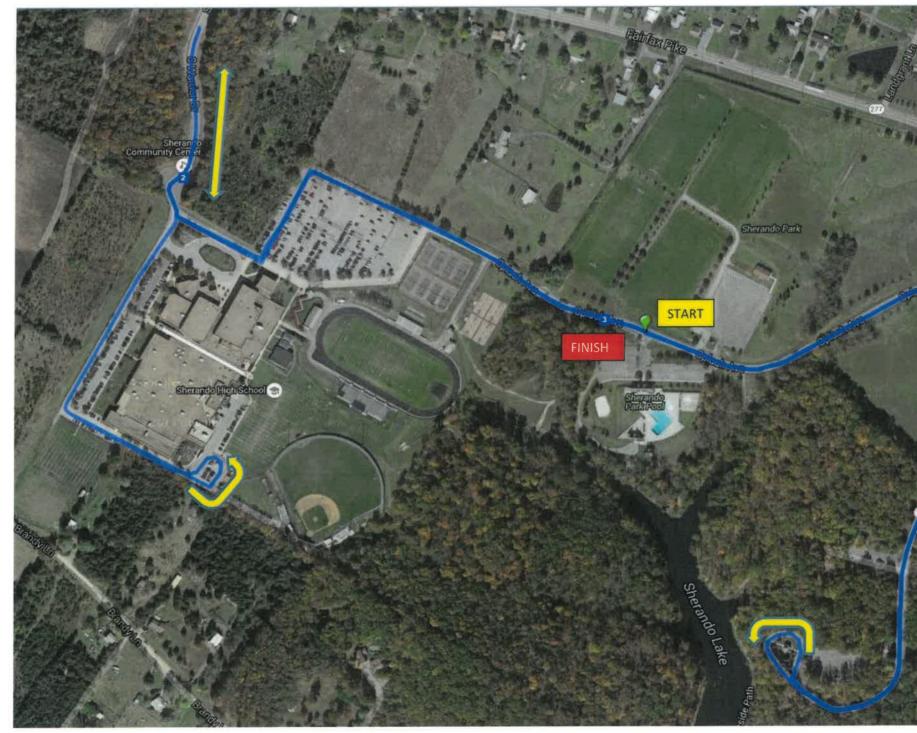

### **Bike Course Turn by Turn Directions**

#### 8-15 Year Olds

- 1. Head East onto Splash Ave
- 2. Turn Right onto Lakeview Cir
- 3. Continue Straight to the pavilion
- 4. Make the loop and head back to Splash Ave
- 5. Turn Left onto Splash Ave
- 6. Continue Straight
- 7. Left at the corner of the parking lot
- 8. Turn Right
- 9. Right at gate
- 10. Heads towards the entrance of Sherando High School
- 11. Turn around and continue straight
- 12. Turn Left at the corner of the school
- 13. Turn around at the baseball fields
- 14. Right turn at the corner of the school
- 15. Right turn at the gate
- 16. Left turn
- 17. Right turn at the corner of the parking lot
- 18. Continue Straight to parking lot

# Youth Trialathon Bike Map Kids Ages 9-15