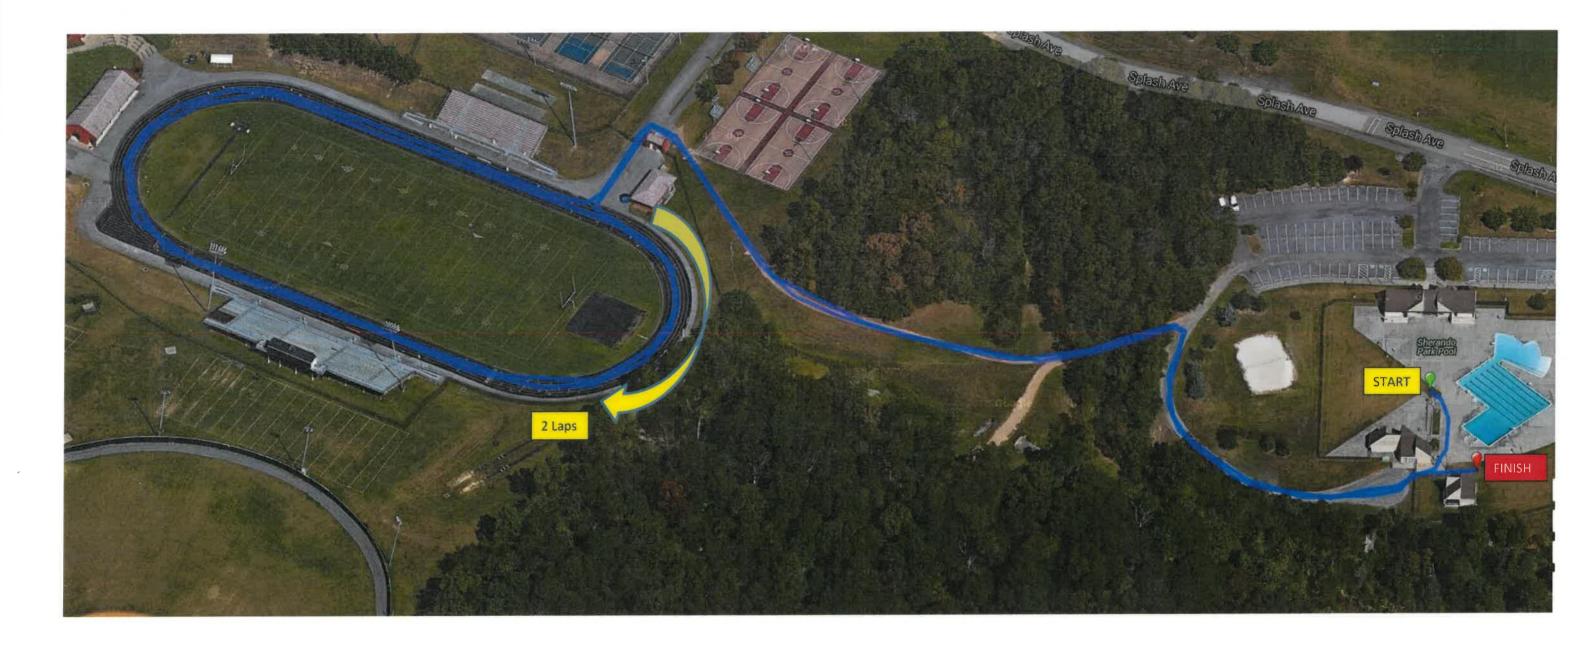

# Youth Trialathon Bike Map Kids Ages 9-15

### **Running Course Turn-by-Turn Directions**

#### 7-8 Year Olds (half Mile)

- 1. Exit the pool and follow gravel path
- 2. Left turn at the Y
- *3. Follow path to the basketball courts*
- 4. One lap around the courts
- 5. Follow the path back to the Y
- 6. Right turn
- 7. Follow to finish line inside the pool area
  - 9-15 Year Olds (1 Mile)
- 1. Exit the pool and follow gravel path
- 2. Left turn at the Y
- 3. Follow path to basketball courts
- 4. Left turn onto the track
- 5. 2 lap around the track
- 6. Right turn out of the track
- 7. Right turn at the basketball courts
- 8. Follow path back to the Y
- 9. Right turn
- 10. Follow to finish line inside the pool area