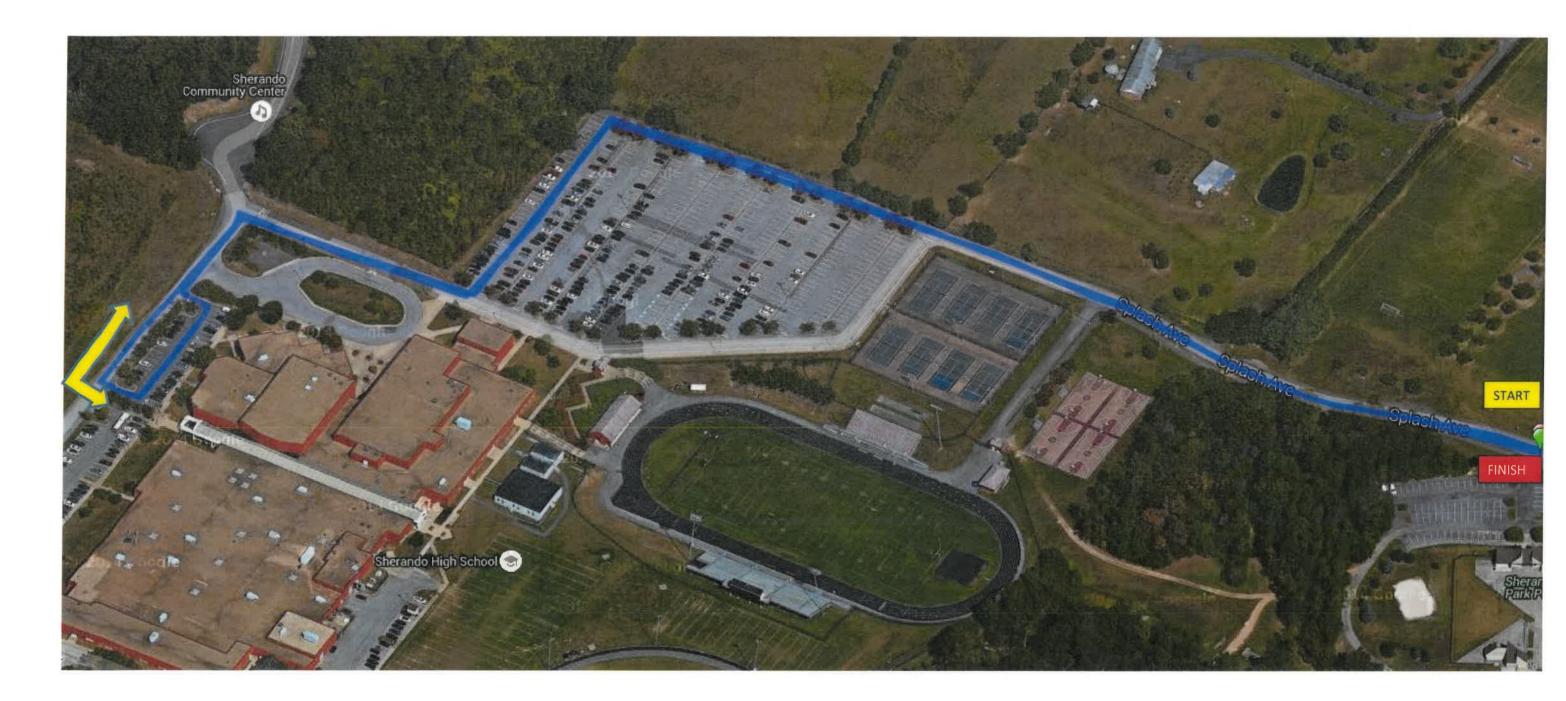

#### 8-15 Year Olds

- 1. Head East onto Splash Ave
- 2. Turn Right onto Lakeview Cir
- 3. Continue Straight to the pavilion
- 4. Make the loop and head back to Splash Ave
- 5. Turn Left onto Splash Ave
- 6. Continue Straight
- 7. Left at the corner of the parking lot
- 8. Turn Right
- 9. Right at gate
- 10. Heads towards the entrance of Sherando High School
- 11. Turn around and continue straight
- 12. Turn Left at the corner of the school
- 13. Turn around at the baseball fields
- 14. Right turn at the corner of the school
- 15. Right turn at the gate
- 16. Left turn
- 17. Right turn at the corner of the parking lot
- 18. Continue Straight to parking lot

# Youth Trialathon Bike Map Kids Ages 9-15