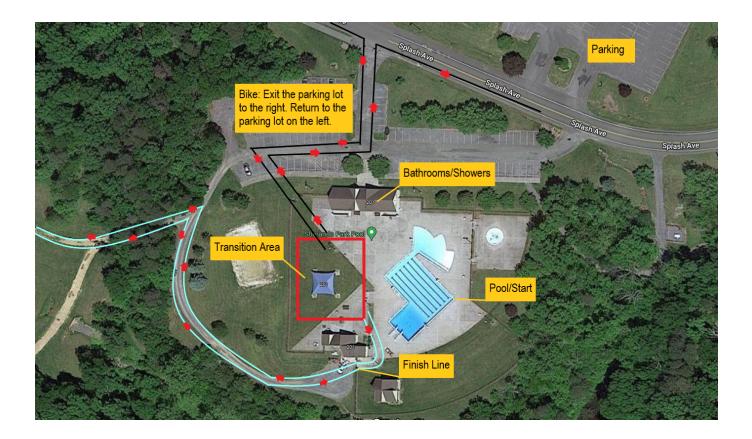

### **Bike Course Turn by Turn Directions**

#### 7-8 Year Olds

- 1. Head West onto Splash Ave
- 2. Turn Left at the corner of the parking lot
- 3. Turn Right
- 4. Turn Left at the gate
- 5. Head straight and follow the loop to turn around
- 6. Turn right at the gate
- 7. Turn Left
- 8. Right Turn at the corner of the parking lot
- 9. Continue Straight to the parking lot

#### 8-15 Year Olds

- 1. Head East onto Splash Ave
- 2. Turn Right onto Lakeview Cir
- 3. Continue Straight to the pavilion
- 4. Make the loop and head back to Splash Ave
- 5. Turn Left onto Splash Ave
- 6. Continue Straight
- 7. Left at the corner of the parking lot
- 8. Turn Right
- 9. Right at gate
- 10. Heads towards the entrance of Sherando High School
- 11. Turn around and continue straight
- 12. Turn Left at the corner of the school
- 13. Turn around at the baseball fields
- 14. Right turn at the corner of the school
- 15. Right turn at the gate
- 16. Left turn
- 17. Right turn at the corner of the parking lot
- 18. Continue Straight to parking lot